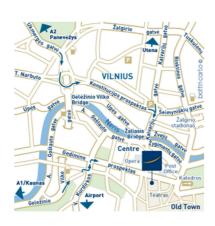

## Here is some additional information

Arrival

| Those of you arriving by plane will be picked up<br>at the airport and brought to the hotel. Look out<br>for your names. | If arriving by car from Panevezys via the A2<br>head towards Vilnius then follow the signs to the<br>centre until you reach the roundabout. Take<br>Ukmerges str. until you reach the Old Town and<br>then take Gedimino av. |
|--------------------------------------------------------------------------------------------------------------------------|------------------------------------------------------------------------------------------------------------------------------------------------------------------------------------------------------------------------------|
| NORDAN will cover the accommodation, but all                                                                             | All international participants are all staying in                                                                                                                                                                            |
| additional expenses such as minibar or phone                                                                             | Novotel Vilnius, which is right in the middle of                                                                                                                                                                             |
| bills, will be directed to participants themselves.                                                                      | the city centre                                                                                                                                                                                                              |
| Breakfast is included in the accomodation.                                                                               | <b>Gedimino av. 16, LT-01103 Vilnius</b>                                                                                                                                                                                     |
| http://www.novotel.com/gb/hotel-5209-novotel-                                                                            | Ph. 00 370 5 2666200, Fax 00 370 5 2666201,                                                                                                                                                                                  |
| vilnius-centre/location.shtml                                                                                            | E-mail <u>H5209@accor.com</u>                                                                                                                                                                                                |

The seminar will be at heart of Vilnius city in the old building of Vilnius art academy – address Maironio 6, which is within walking distance – about 10 min. from a hotel.

http://www.vda.lt/index.php/pageid/1180